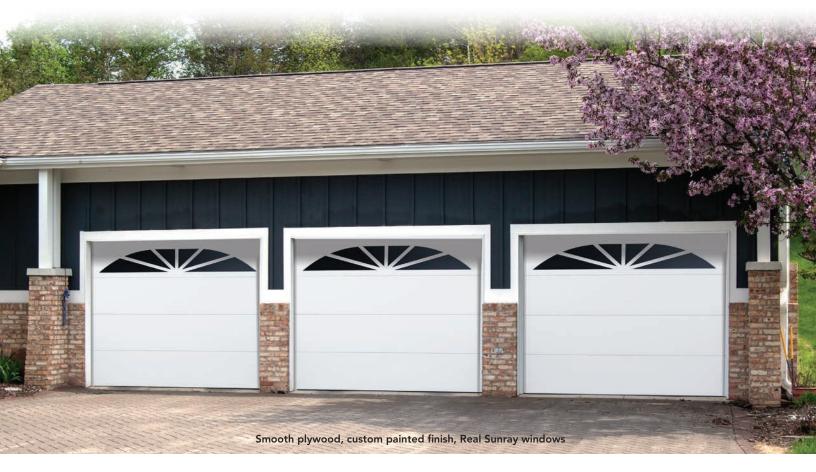

# MODEL 444

Premium flush panel wood garage doors with modern simplicity.

- Exterior wood finish Smooth plywood; priming options available. External panels are pressure-bonded to framework with high-strength, waterproof adhesive.
- Primed finish available on all models
- Interior Smooth plywood
- **Insulation** –Polystyrene insulated core provides a 4.75 R-Value\*
- Section thickness is 1-3/8" on all models
- Rust resistant track and hardware are constructed of hot-dipped galvanized steel
- Backed by one year limited warranty

### **Traditional Wood Collection**

Select your door panel style, color and windows

# Choose a panel style:

1 car design

Smooth plywood, custom painted finish, 4Panel 2 over 2 windows