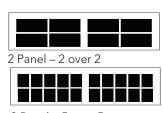

# Choose a window style:

2 Panel – 3 over 3

2 Panel – 4 over 4

2 Panel - 5 over 5

Windows shown for 1 car panel designs. Not all window will fit all door sizes. Factory will advise if there is a problem with fitting.