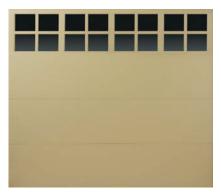

# Choose a window style:

2 Panel – 3 over 3

2 Panel – 4 over 4

2 Panel - 5 over 5

Windows shown for 1 car panel designs. Not all window will fit all door sizes. Factory will advise if there is a problem with fitting.

\* Molded designs with plastic inserts may not fit all panel sizes. Consult your distributor for availability.