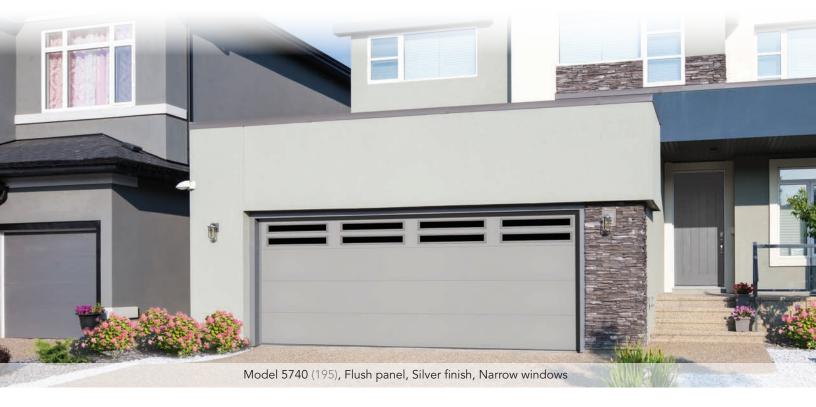

## Thermacore® collection

MODERN METALLIC FINISHES AND DESIGNS

MODEL **5740** (195, 196)

## New trendsetting designs and modern colors

- Available in Microgroove and Flush panel designs
- Available with our new Narrow windows with customizable placement options
- Premium insulated construction and legendary Thermacore® performance
- Three new Modern Metallic finishes shown on Microgroove panel below