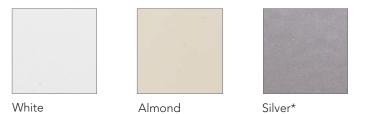

# 2 Choose a color

#### Standard powder coat finish

<sup>\*</sup> Silver and Bronze powder coat made to mimic anodized aluminum.

**PowderGuard® Premium powder coat finish options are available** in approximately 200 colors and can be custom matched to architect specifications.

Actual colors may vary from brochure due to fluctuations in the printing process. Always request a color sample from your Overhead  $\mathsf{Door}^\mathsf{M}$  Distributor for accurate color matching.