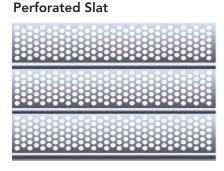

- Designed to restrict driveway access
- Extruded aluminum curtain and guides provide a compact design with an attractive, finished look
- Weather resistant enclosure for direct drive operator with quiet DC motor
- UL 325 listed for residential exterior shutter application with monitored NEMA 4X photo eyes and door force detection for safety
- Fully perforated or fenestrated slat options allow for visual access while maintaining security
- Sloped hood to promote moisture runoff
- Battery backup included for door operation during brief power outages. Manual operation in the event of extended outage

# Choose a slat style