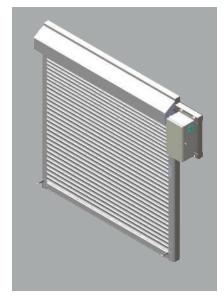

## RESIDENTIAL EXTERIOR SHUTTER SYSTEM

Allura® Residential Exterior Shutter, Model 653RX, Solid Slat, Bronze finish

#### **Options**

- Cylinder locking bottom bar (requires interlocks)
- Operator accessories: additional 3-button remotes, master remote, wireless keypad and push button stations

Rendering: Allura® Residential Exterior Shutter system