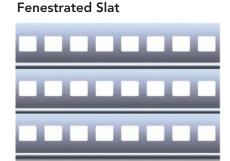

- Designed to restrict driveway access
- Extruded aluminum curtain and guides provide a compact design with an attractive, finished look
- Weather resistant enclosure for direct drive operator with quiet DC motor
- UL 325 listed for residential exterior shutter application with monitored NEMA 4X photo eyes and door force detection for safety
- Fully perforated or fenestrated slat options allow for visual access while maintaining security
- Sloped hood to promote moisture runoff
- Battery backup included for door operation during brief power outages. Manual operation in the event of extended outage

# Choose a slat style